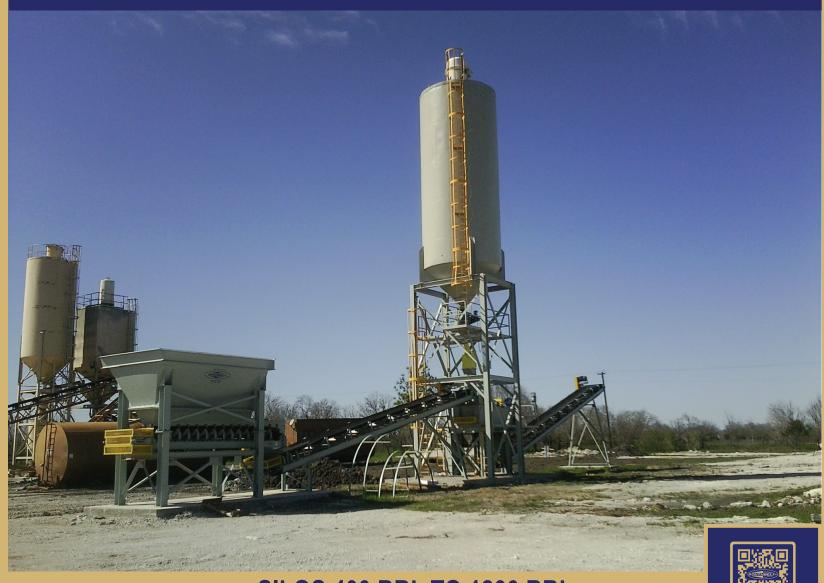

# STATIONARY PUGMILL

#### SILOS 400 BBL TO 1200 BBL

- C&W SILO COLLECTOR ON SILOS
- CONVEYOR BELT SCALE
- CEMENT FLOW WEIGH SCALE
- CONTROL SYSTEM
- OPTION SURGE HOPPER
- OPTION CAN ADD ADDITIONAL FEEDERS
- OPTION CAN ADD SHAKER SCREEN

- 500 TPH
- 750 TPH
- 1000 TPH

WWW.SOUTHBELTINC.COM