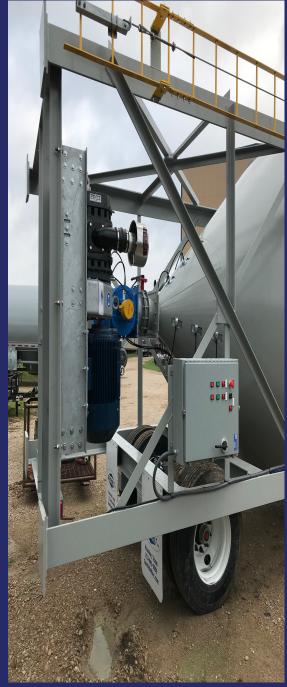

# VERTICAL PIGS

OPTIONAL EQUIPMENT

1,000 BBL SILO - 1,900 BBL SILO

- C&W SILO LPR COLLECTOR
- SAFETY ZIP LINE FOR PORTABLE SILO
- 14 FT DIA SILO 1900 BBL
- TRANSPORTATION SYSTEM

- **50HP TRANSFER SYSTEMS VANE FEEDER AND ELECTRICAL PANEL**
- 60HP TRANSFER SYSTEMS VANE FEEDER AND ELECTRICAL PANEL
- 75HP TRANSFER SYSTEMS VANE FEEDER AND ELECTRICAL PANEL