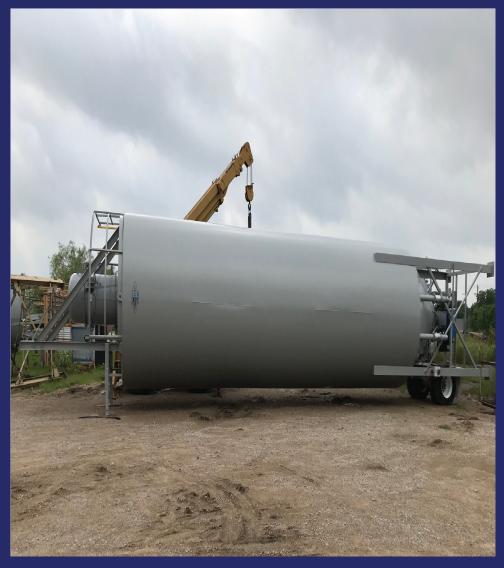

# VERTICAL PIGS

OPTIONAL EQUIPMENT

1,000 BBL SILO - 1,900 BBL SILO

- C&W SILO LPR COLLECTOR
- SAFETY ZIP LINE FOR PORTABLE SILO
- 14 FT DIA SILO 1900 BBL
- TRANSPORTATION SYSTEM

- **50HP TRANSFER SYSTEMS VANE FEEDER AND ELECTRICAL PANEL**
- 60HP TRANSFER SYSTEMS VANE FEEDER AND ELECTRICAL PANEL
- 75HP TRANSFER SYSTEMS VANE FEEDER AND ELECTRICAL PANEL