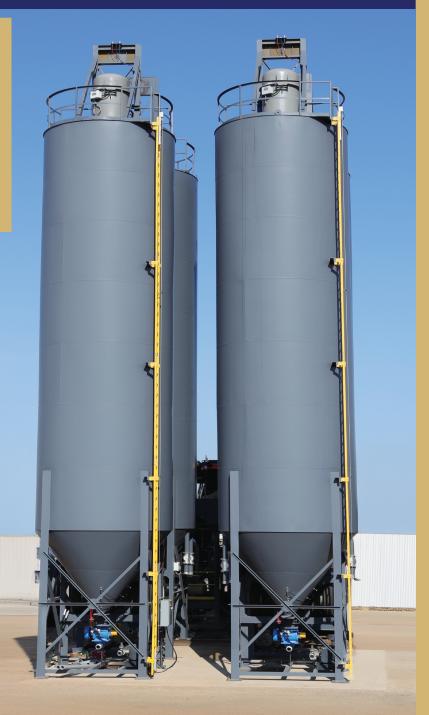

# VERTICAL PIGS

### STANDARD EQUIPMENT

- 12 FT DIA 400 BBL TO 1200 BBL SILO
- 5" FILL LINE
- C&W PINCH VALVE ANTI OVERFILL KIT
- **EMERGENCY MANUAL BUTTERFLY VALVE**
- HI BINDICATOR
- AERATION PADS
- LADDER AND SAFETY CAGE

1,000 BBL SILO - 1,900 BBL SILO

### **BENEFITS:**

- FILL AND DISCHARGE AT THE SAME TIME
- VERTICAL SILO REQUIRES SMALLER FOOT COMPARED TO HORIZONTAL PIG

WWW.SOUTHBELTINC.COM